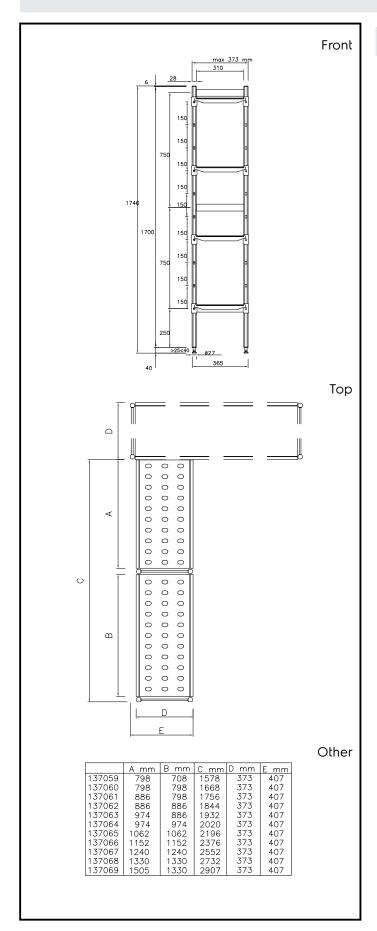

#### Item No.

For corner installation. 4-level shelving set with louvered sectional polyethylene shelves (depth=373mm). Aluminium (20 micron) side uprights (height=1700mm). Adjustable feet. To be combined with a linear shelving unit

#### Construction

- Uprights and shelf frames constructed entirely in anodized aluminium (20 micron).
- Shelves made by section of polyethylene tablets.
- Sectional polyethylene shelves are dishwasher safe.
- Corner shelving must be fixed to a linear shelf (either 375mm or 475mm in depth) with the included bar clamps and can be positioned anywhere along the length of the linear shelf.
- 8 tiers and 4 corner clamps.

## **Key Information:**

External dimensions, Width:

137059 (ACS1574)1578 mmExternal dimensions, Depth:373 mmExternal dimensions, Height:1700 mmMax loading weight:1000;1040 kgNet weight:27 kg

Stainless Steel Preparation 373x1578 mm Aluminum Corner Unit