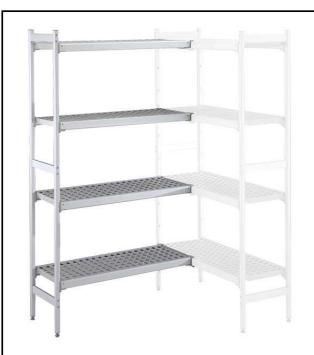

# Stainless Steel Preparation 373x1578 mm Aluminum Corner Unit

| ITEM #  |  |
|---------|--|
| MODEL # |  |
| NAME #  |  |
| SIS #   |  |
| AIA#    |  |
| AIA "   |  |

137059 (ACS1574)

Corner Shelving Set with aluminium side uprights and 4 polyethylene louvered shelves, 373x1578 mm

#### Item No.

For corner installation. 4-level shelving set with louvered sectional polyethylene shelves (depth=373mm). Aluminium (20 micron) side uprights (height=1700mm). Adjustable feet. To be combined with a linear shelving unit

#### Construction

- Uprights and shelf frames constructed entirely in anodized aluminium (20 micron).
- Shelves made by section of polyethylene tablets.
- Sectional polyethylene shelves are dishwasher safe.
- Corner shelving must be fixed to a linear shelf (either 375mm or 475mm in depth) with the included bar clamps and can be positioned anywhere along the length of the linear shelf.
- 8 tiers and 4 corner clamps.